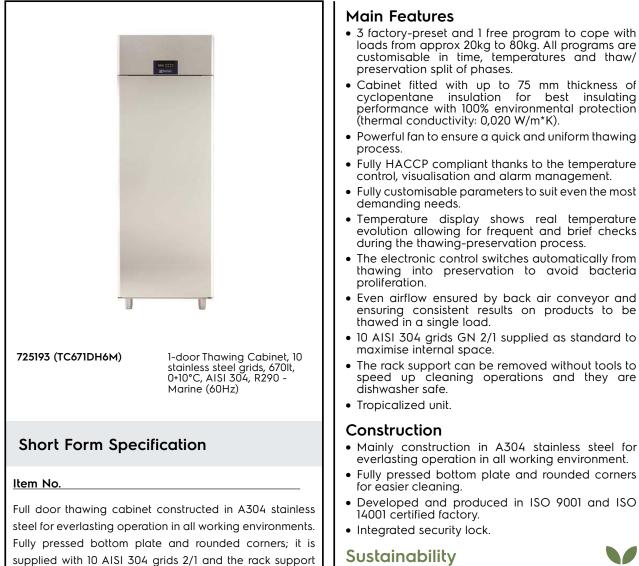

**Digital Cabinets** 1-door Thawing Cabinet, 670lt, 60Hz, R290, Marine

| ITEM #       |  |  |
|--------------|--|--|
| MODEL #      |  |  |
| NAME #       |  |  |
| <u>SIS #</u> |  |  |
| AIA #        |  |  |
|              |  |  |

## Digital Cabinets 1-door Thawing Cabinet, 670lt, 60Hz, R290, Marine

EI = Electrical inlet (power)

| Supply voltage:<br>725193 (TC671DH6M)<br>Electrical power max.:                                                                                                                                                                                                                                                                                                                             | 220-230 V/1 ph/60 Hz<br>1.73 kW                                                                                                                                                |  |  |
|---------------------------------------------------------------------------------------------------------------------------------------------------------------------------------------------------------------------------------------------------------------------------------------------------------------------------------------------------------------------------------------------|--------------------------------------------------------------------------------------------------------------------------------------------------------------------------------|--|--|
| Key Information:                                                                                                                                                                                                                                                                                                                                                                            |                                                                                                                                                                                |  |  |
| N° of doors:<br>External dimensions, Width:<br>External dimensions, Depth:<br>External dimensions, Depth:<br>Internal Dimensions, Width:<br>Internal Dimensions, Depth:<br>Internal Dimensions, Height:<br>Net weight:<br>Type of external material:<br>Type of internal material:<br>External side panels:<br>External top panels:<br>External door material:<br>Internal panels material: | 1 Full<br>710 mm<br>835 mm<br>2036 mm<br>560 mm<br>707 mm<br>1460 mm<br>149 kg<br>304 AISI<br>304 AISI<br>304 AISI<br>304 AISI<br>304 AISI<br>304 AISI<br>304 AISI<br>304 AISI |  |  |
| Back panel:<br>Refrigeration Data                                                                                                                                                                                                                                                                                                                                                           | Galvanized Steel                                                                                                                                                               |  |  |
| •                                                                                                                                                                                                                                                                                                                                                                                           |                                                                                                                                                                                |  |  |
| Control type:<br>Compressor power:<br>Refrigeration power at<br>evaporation temperature:<br>Operating temperature min.:<br>Operating temperature max.:                                                                                                                                                                                                                                      | Digital<br>1/4 hp<br>-10 °C<br>0 °C<br>10 °C                                                                                                                                   |  |  |
| ISO Certificates                                                                                                                                                                                                                                                                                                                                                                            |                                                                                                                                                                                |  |  |
| ISO Standards:                                                                                                                                                                                                                                                                                                                                                                              | ISO 9001; ISO 14001; ISO<br>45001; ISO 50001                                                                                                                                   |  |  |
| Sustainability                                                                                                                                                                                                                                                                                                                                                                              |                                                                                                                                                                                |  |  |
|                                                                                                                                                                                                                                                                                                                                                                                             | 5 ( 15 )                                                                                                                                                                       |  |  |