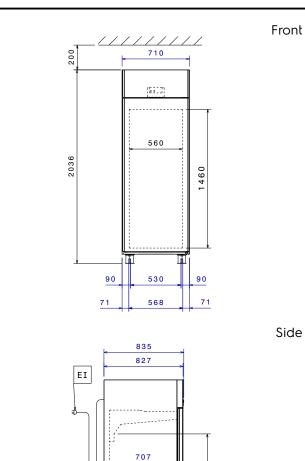

## Digital Cabinets 1-door Thawing Cabinet, 670lt, 60Hz, R290, Marine

EI = Electrical inlet (power)

| Supply voltage:<br>725193 (TC671DH6M)<br>Electrical power max.:                                                                                                                                                                                                                                                                                                                             | 220-230 V/1 ph/60 Hz<br>1.73 kW                                                                                                                                                |  |  |
|---------------------------------------------------------------------------------------------------------------------------------------------------------------------------------------------------------------------------------------------------------------------------------------------------------------------------------------------------------------------------------------------|--------------------------------------------------------------------------------------------------------------------------------------------------------------------------------|--|--|
| Key Information:                                                                                                                                                                                                                                                                                                                                                                            |                                                                                                                                                                                |  |  |
| N° of doors:<br>External dimensions, Width:<br>External dimensions, Depth:<br>External dimensions, Depth:<br>Internal Dimensions, Width:<br>Internal Dimensions, Depth:<br>Internal Dimensions, Height:<br>Net weight:<br>Type of external material:<br>Type of internal material:<br>External side panels:<br>External top panels:<br>External door material:<br>Internal panels material: | 1 Full<br>710 mm<br>835 mm<br>2036 mm<br>560 mm<br>707 mm<br>1460 mm<br>149 kg<br>304 AISI<br>304 AISI<br>304 AISI<br>304 AISI<br>304 AISI<br>304 AISI<br>304 AISI<br>304 AISI |  |  |
| Back panel:<br>Refrigeration Data                                                                                                                                                                                                                                                                                                                                                           | Galvanized Steel                                                                                                                                                               |  |  |
| •                                                                                                                                                                                                                                                                                                                                                                                           |                                                                                                                                                                                |  |  |
| Control type:<br>Compressor power:<br>Refrigeration power at<br>evaporation temperature:<br>Operating temperature min.:<br>Operating temperature max.:                                                                                                                                                                                                                                      | Digital<br>1/4 hp<br>-10 °C<br>0 °C<br>10 °C                                                                                                                                   |  |  |
| ISO Certificates                                                                                                                                                                                                                                                                                                                                                                            |                                                                                                                                                                                |  |  |
| ISO Standards:                                                                                                                                                                                                                                                                                                                                                                              | ISO 9001; ISO 14001; ISO<br>45001; ISO 50001                                                                                                                                   |  |  |
| Sustainability                                                                                                                                                                                                                                                                                                                                                                              |                                                                                                                                                                                |  |  |
|                                                                                                                                                                                                                                                                                                                                                                                             | 5 ( 15 )                                                                                                                                                                       |  |  |