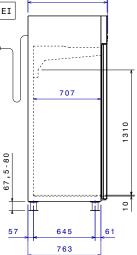

## Digital Cabinets 1-door Thawing Cabinet, 670lt, 60Hz, R290, Marine

EI = Electrical inlet (power)

| Supply voltage:<br>725193 (TC671DH6M)<br>Electrical power max.:                                                                                                                                                                                                                                                                                                                             | 220-230 V/1 ph/60 Hz<br>1.73 kW                                                                                                                                                |  |  |
|---------------------------------------------------------------------------------------------------------------------------------------------------------------------------------------------------------------------------------------------------------------------------------------------------------------------------------------------------------------------------------------------|--------------------------------------------------------------------------------------------------------------------------------------------------------------------------------|--|--|
| Key Information:                                                                                                                                                                                                                                                                                                                                                                            |                                                                                                                                                                                |  |  |
| N° of doors:<br>External dimensions, Width:<br>External dimensions, Depth:<br>External dimensions, Depth:<br>Internal Dimensions, Width:<br>Internal Dimensions, Depth:<br>Internal Dimensions, Height:<br>Net weight:<br>Type of external material:<br>Type of internal material:<br>External side panels:<br>External top panels:<br>External door material:<br>Internal panels material: | 1 Full<br>710 mm<br>835 mm<br>2036 mm<br>560 mm<br>707 mm<br>1460 mm<br>149 kg<br>304 AISI<br>304 AISI<br>304 AISI<br>304 AISI<br>304 AISI<br>304 AISI<br>304 AISI<br>304 AISI |  |  |
| Back panel:<br>Refrigeration Data                                                                                                                                                                                                                                                                                                                                                           | Galvanized Steel                                                                                                                                                               |  |  |
| •                                                                                                                                                                                                                                                                                                                                                                                           |                                                                                                                                                                                |  |  |
| Control type:<br>Compressor power:<br>Refrigeration power at<br>evaporation temperature:<br>Operating temperature min.:<br>Operating temperature max.:                                                                                                                                                                                                                                      | Digital<br>1/4 hp<br>-10 °C<br>0 °C<br>10 °C                                                                                                                                   |  |  |
| ISO Certificates                                                                                                                                                                                                                                                                                                                                                                            |                                                                                                                                                                                |  |  |
| ISO Standards:                                                                                                                                                                                                                                                                                                                                                                              | ISO 9001; ISO 14001; ISO<br>45001; ISO 50001                                                                                                                                   |  |  |
| Sustainability                                                                                                                                                                                                                                                                                                                                                                              |                                                                                                                                                                                |  |  |
|                                                                                                                                                                                                                                                                                                                                                                                             | 5 ( 15 )                                                                                                                                                                       |  |  |