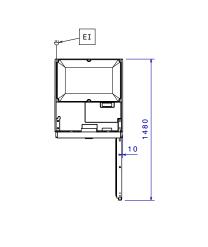

## Digital Cabinets 1-door Thawing Cabinet, 670lt, 60Hz, R290, Marine

EI = Electrical inlet (power)

| Supply voltage:<br>725193 (TC671DH6M)<br>Electrical power max.:                                                                                                                                                                                                                                                                                                                             | 220-230 V/1 ph/60 Hz<br>1.73 kW                                                                                                                                                |  |  |
|---------------------------------------------------------------------------------------------------------------------------------------------------------------------------------------------------------------------------------------------------------------------------------------------------------------------------------------------------------------------------------------------|--------------------------------------------------------------------------------------------------------------------------------------------------------------------------------|--|--|
| Key Information:                                                                                                                                                                                                                                                                                                                                                                            |                                                                                                                                                                                |  |  |
| N° of doors:<br>External dimensions, Width:<br>External dimensions, Depth:<br>External dimensions, Depth:<br>Internal Dimensions, Width:<br>Internal Dimensions, Depth:<br>Internal Dimensions, Height:<br>Net weight:<br>Type of external material:<br>Type of internal material:<br>External side panels:<br>External top panels:<br>External door material:<br>Internal panels material: | 1 Full<br>710 mm<br>835 mm<br>2036 mm<br>560 mm<br>707 mm<br>1460 mm<br>149 kg<br>304 AISI<br>304 AISI<br>304 AISI<br>304 AISI<br>304 AISI<br>304 AISI<br>304 AISI<br>304 AISI |  |  |
| Back panel:<br>Refrigeration Data                                                                                                                                                                                                                                                                                                                                                           | Galvanized Steel                                                                                                                                                               |  |  |
| •                                                                                                                                                                                                                                                                                                                                                                                           |                                                                                                                                                                                |  |  |
| Control type:<br>Compressor power:<br>Refrigeration power at<br>evaporation temperature:<br>Operating temperature min.:<br>Operating temperature max.:                                                                                                                                                                                                                                      | Digital<br>1/4 hp<br>-10 °C<br>0 °C<br>10 °C                                                                                                                                   |  |  |
| ISO Certificates                                                                                                                                                                                                                                                                                                                                                                            |                                                                                                                                                                                |  |  |
| ISO Standards:                                                                                                                                                                                                                                                                                                                                                                              | ISO 9001; ISO 14001; ISO<br>45001; ISO 50001                                                                                                                                   |  |  |
| Sustainability                                                                                                                                                                                                                                                                                                                                                                              |                                                                                                                                                                                |  |  |
|                                                                                                                                                                                                                                                                                                                                                                                             | 5 ( 15 )                                                                                                                                                                       |  |  |